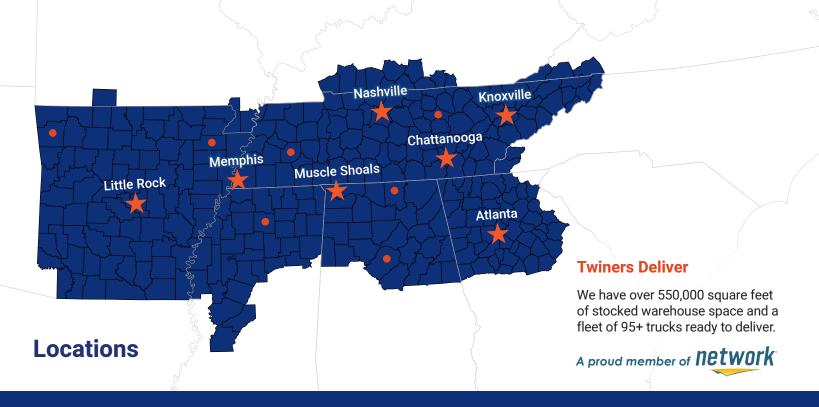

## ★ Full-Service Distribution Centers

Nashville:

7400 Cockrill Bend Blvd. Nashville, TN 37209 0: 615.350.9000

Memphis:

3695 Knight Road Memphis, TN 38118 0:901.542.0090

**Knoxville:** 

2710 Redfern Lane Knoxville, TN 37931 0:865.330.8800

Chattanooga:

2134 Amnicola Hwy. Chattanooga, TN 37406 0: 423.622.8008

**Little Rock:** 

11611 Otter Creek S. Rd. Mabelvale, AR 72103 0: 501.224.1555

Atlanta:

8080 Troon Circle #150 Austell, GA 30168 0:678.398.5701

**Muscle Shoals:** 

322 Bob Riley Drive Muscle Shoals, AL 35661 0: 256.383.3912

#### Additional Sales Offices

Cookeville, TN TF: 800.251.2437

Jackson, TN TF: 800.969.1101 Birmingham, AL TF: 800.445.7490

Huntsville, AL TF: 800.445.7490 Jonesboro, AR TF: 866.750.1101

Fayetteville, AR TF: 866.750.1101

Oxford, MS TF: 800.969.1101

**JANITORIAL PACKAGING** OFFICE PRODUCTS **FOOD SERVICE SAFETY & MORE** 

It's twine time.

Call 800.251.2437 or visit ShopAPT.com.