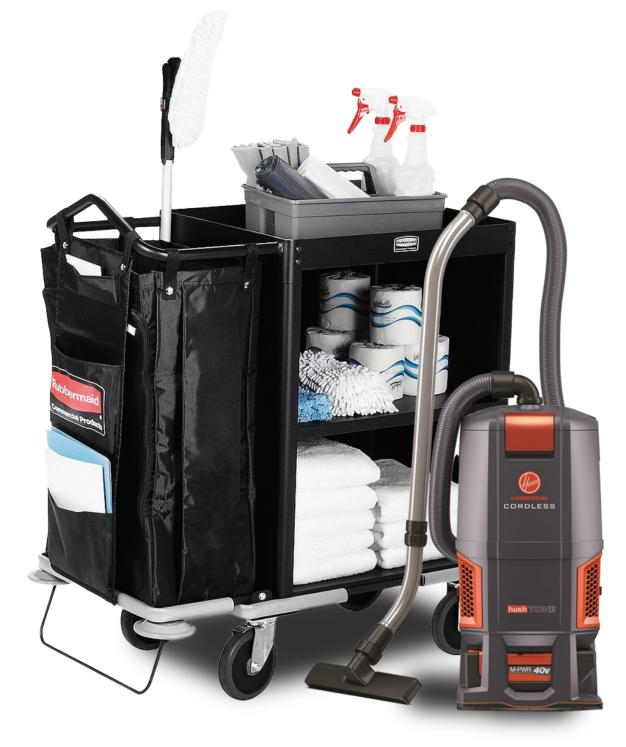

# HOUSEKEEPING & JANITORIAL

- Cleaning Chemicals
- · Vacuums & Sweepers
- Facial & Bath Tissue
- Manual Cleaning Tools
- · Disposable Gloves
- · Housekeeping Carts