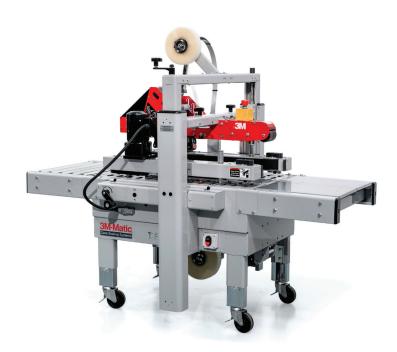

### **PACKAGING EQUIPMENT**

- Stretch Wrappers
- Case Packers
- Case Sealers
- Carton Erectors
- Shrink Wrappers
- Multipack Equipment
- Cartoning Robots
- StrappersLabelers