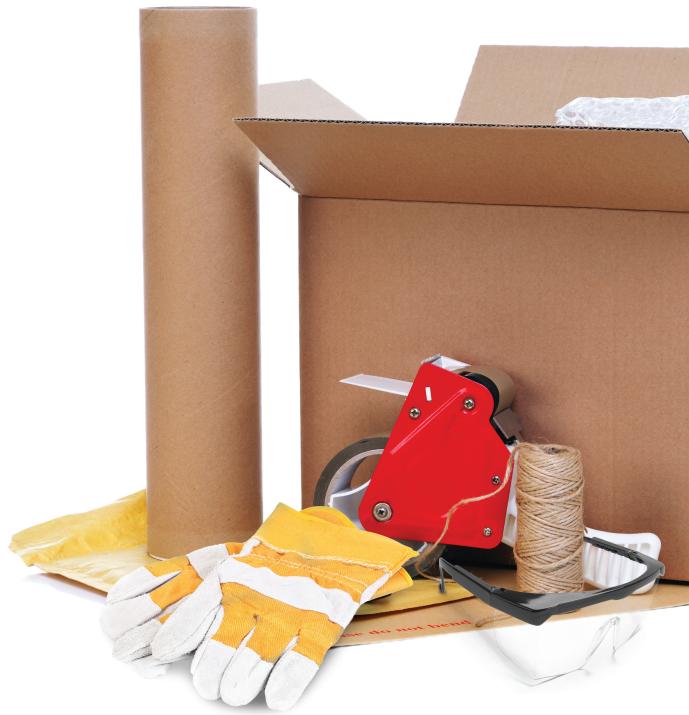

### **PACKAGING**

- Boxes
- Tapes, Adhesives& Dispensers
- · Paper & Poly Bags
- · Mailers & Mailing Tubes
- Stretch & Shrink Film
- Strapping & Edge
  Protectors
- Bubble & Foam Cushioning
- Papers, Wraps & Tissues
- Packing List Envelopes
- Labels & Tags
- Packaging & Shipping Tools
- Retail Packaging