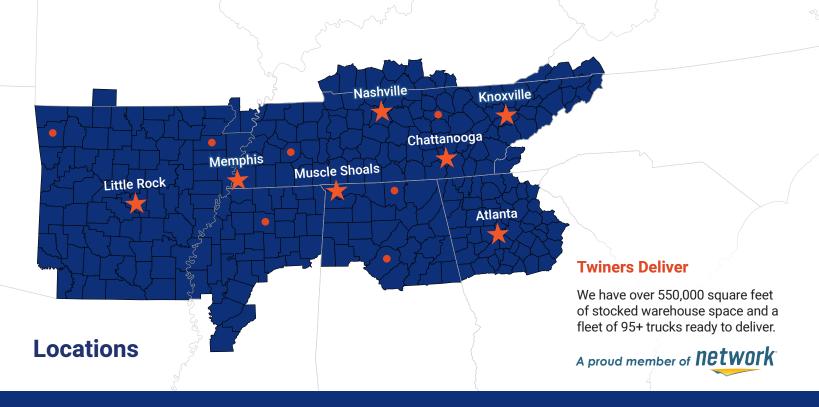

## ★ Full-Service Distribution Centers

Nashville:

7400 Cockrill Bend Blvd. Nashville, TN 37209 0: 615.350.9000

Memphis:

3695 Knight Road Memphis, TN 38118 0:901.542.0090

**Knoxville:** 

2710 Redfern Lane Knoxville, TN 37931 0:865.330.8800

Chattanooga:

2134 Amnicola Hwy. Chattanooga, TN 37406 0: 423.622.8008

**Little Rock:** 

11611 Otter Creek S. Rd. Mabelvale, AR 72103 0: 501.224.1555

Atlanta:

8080 Troon Circle #150 Austell, GA 30168 0:678.398.5701

**Muscle Shoals:** 

322 Bob Riley Drive Muscle Shoals, AL 35661 0: 256.383.3912

## Additional Sales Offices

Cookeville, TN TF: 800.251.2437

Jackson, TN TF: 800.969.1101 Birmingham, AL TF: 800.445.7490

Huntsville, AL TF: 800.445.7490 Jonesboro, AR TF: 866.750.1101

Fayetteville, AR TF: 866.750.1101

Oxford, MS TF: 800.969.1101

**JANITORIAL PACKAGING** OFFICE PRODUCTS **FOOD SERVICE SAFETY & MORE** 

Call 800.251.2437 or visit ShopAPT.com.