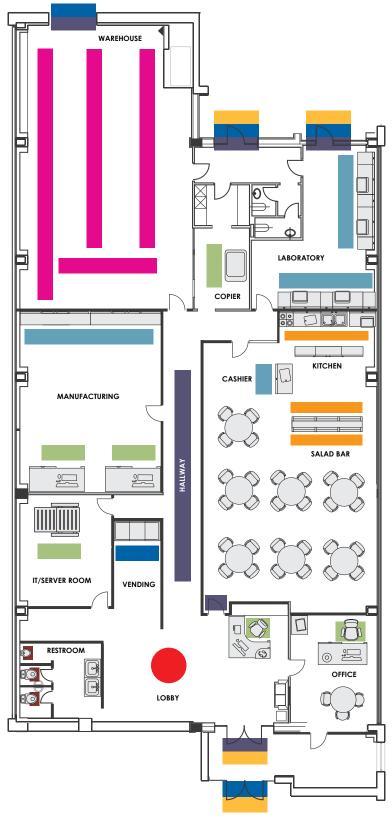

- Scraper Mat Used outside facility entrances to stop mud and large particles from entering the building.
- Scraper/Wiper Mat Placed inside the entrance to provide scraping and wiping action to further remove dirt and moisture.
- Wiper Mat The final mat in a 3 Mat System removes any remaining dust and moisture after using the Scraper and Scraper/Wiper mats.
- Slip Resistant/Safety Mat Protects against slips and falls by creating safe working areas for employees and visitors.
- Anti-Fatigue Mat Enhances worker productivity by providing support for legs and back, allowing your employees to feel comfortable and rested.
- Anti-Static Mat Helps control electrostatic discharge to protect electronic components from damage and data loss.
- Flow Through Mat A wet area solution that allows liquids to pass through to eliminate slip hazards and provide comfort when standing for long periods of time.
- Restroom Mat Extends the life of your restroom floors by soaking up splashes and odors caused by urinal and commode use.
- Custom Logo Mat A unique way to promote your company's image, logos or other designs can be replicated on the face of numerous styles of mats.