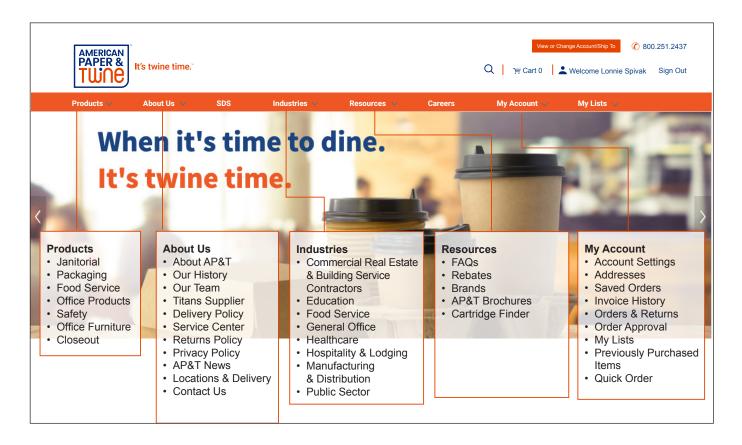

**Homepage** - The homepage is redesigned and you can access new pages with information about the industries we serve, our service center, career opportunities and other helpful resources.

**My Account Dashboard** - There is a My Account dashboard area that you can set as your homepage for easy access to recent orders, orders pending approval and other common functions. You can access this dashboard by clicking on your name or by clicking on the My Account tab in the navigation bar.